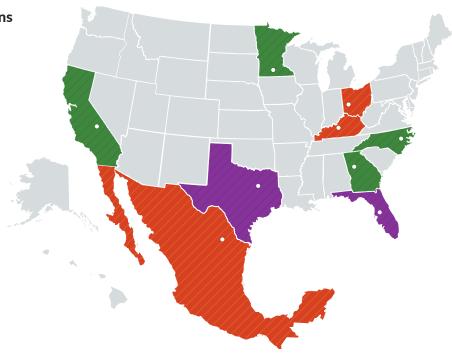

#### **PRIME LABELS**

- North Mankato, Minnesota
- Atlanta, Georgia
- Fresno, California
- Greenville, North Carolina

#### **DURABLE PS & IML**

- Radcliff, Kentucky
- Dayton, Ohio
- Monterrey, Mexico

#### **ISL & ROLL**

- Tampa, Florida
- Dallas, Texas